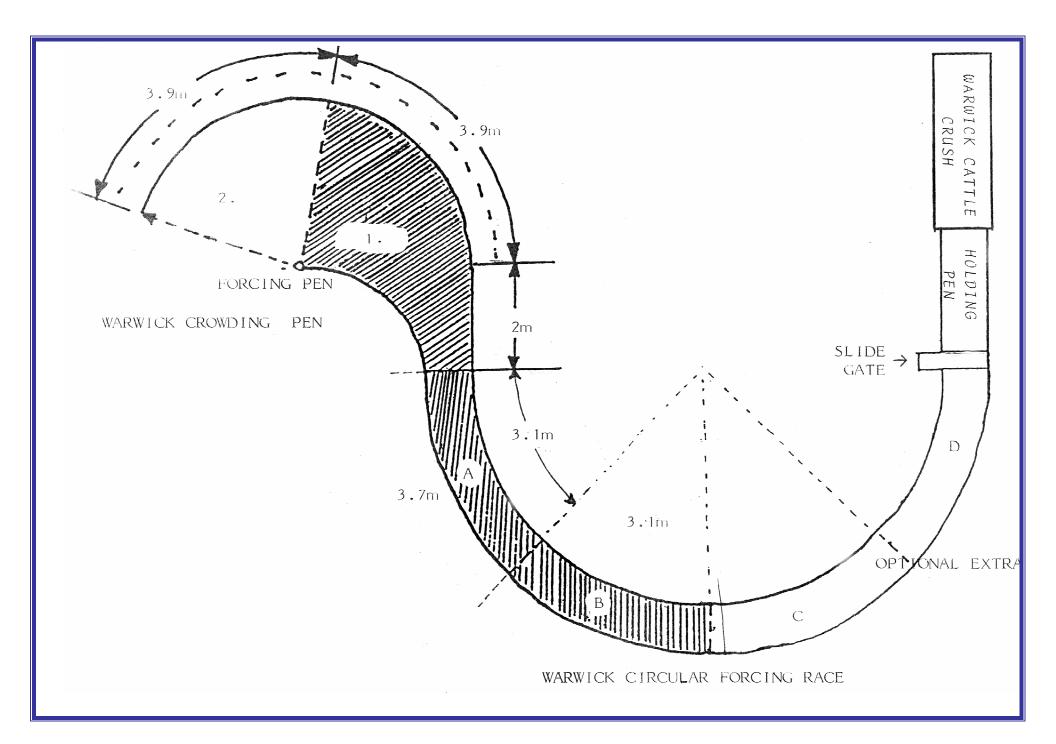

## **THE WARWICK CROWDING PEN & CURVED RACE 3000**

**<u>CATTLEMEN</u>** – No longer does the handling of cattle have to be a difficult and time consuming task – Work smarter, not harder with the *WARWICK FORCING RACE* – It allows the cattle to move more freely resulting in better cattle movement and less operator fatigue.

## FEATURES:

- ✓ Fully Portable
- ✓ All Galvanised Steel Framing
- ✓ Funnel System Included

## **OPTIONS:**

- Permanent Unit Available
- Extra Manway Gates As Required

- ✓ Supplied In Modular Units As Required
- ✓ Forcing Gate
- Race Can Be Sheeted As Required
- Extra Sliding Gates