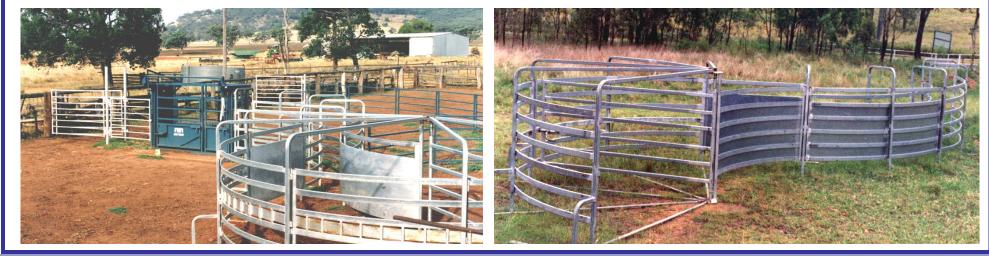

## **THE WARWICK CROWDING PEN & CURVED RACE 3000**

**<u>CATTLEMEN</u>** – No longer does the handling of cattle have to be a difficult and time consuming task – Work smarter, not harder with the *WARWICK FORCING RACE* – It allows the cattle to move more freely resulting in better cattle movement and less operator fatigue.

## FEATURES:

- ✓ Fully Portable
- ✓ All Galvanised Steel Framing
- ✓ Funnel System Included